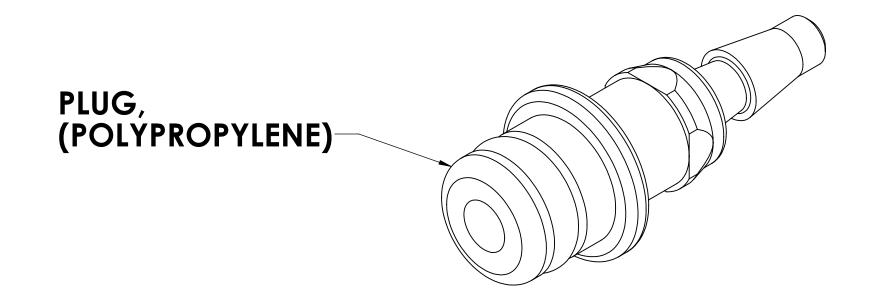

## NOTES:

- 1. MATERIAL: POLYPROPYLENE
- 2. COLOR: ALMOND, BARREL ACETAL.
- 3. O-RING MATERIAL: EPDM
- 4. O-RINGS LUBRICATED WITH FOOD GRADE SILICONE OIL, 350 CST.