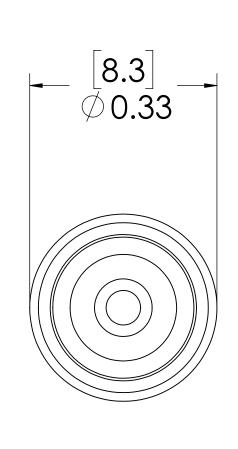

## NOTES:

- 1. MATERIAL: POLYPROPYLENE
- 2. COLOR: ALMOND, BARREL ACETAL.
- 3. O-RING MATERIAL: EPDM
- 4. O-RINGS LUBRICATED WITH FOOD GRADE SILICONE OIL, 350 CST.