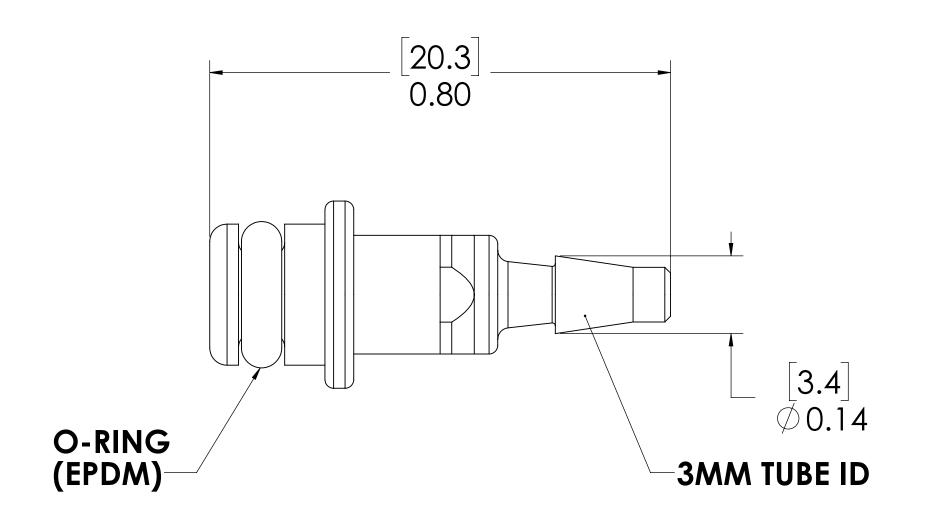

## NOTES:

- 1. MATERIAL: POLYPROPYLENE
- 2. COLOR: ALMOND, BARREL ACETAL.
- 3. O-RING MATERIAL: EPDM
- 4. O-RINGS LUBRICATED WITH FOOD GRADE SILICONE OIL, 350 CST.